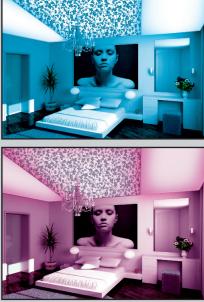

### Select a sheet finis

Please refer to the color reference card Ref. B712/10 or the sample card ref B712/01 for available colors in every line.

Barrisol<sup>®</sup> Creadesign<sup>®</sup> on translucent finish with integration of lighting system with changing colors to create specific back lit atmospheres.