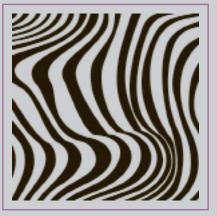

### Select a pattern

Zebra - ref. BCA

Léopard - ref. BCB

Floral - ref. BCD

Baroque - ref. BCE

Spirale - ref. BCF

Dot - ref. BCG

Zen - ref. BCH