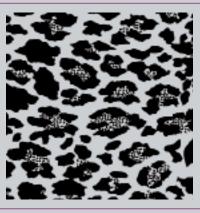

### Select a pattern

Zebra - ref. BCA

Léopard - ref. BCB

Floral - ref. BCD

Baroque - ref. BCE

Spirale - ref. BCF

Dot - ref. BCG

Zen - ref. BCH