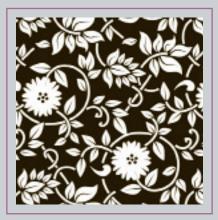

### Select a pattern

Zebra - ref. BCA

Léopard - ref. BCB

Floral - ref. BCD

Baroque - ref. BCE

Spirale - ref. BCF

Dot - ref. BCG

Zen - ref. BCH