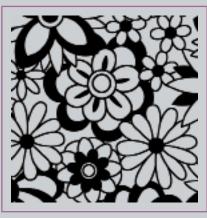

### Select a pattern

Zebra - ref. BCA

Léopard - ref. BCB

Floral - ref. BCD

Baroque - ref. BCE

Spirale - ref. BCF

Dot - ref. BCG

Zen - ref. BCH