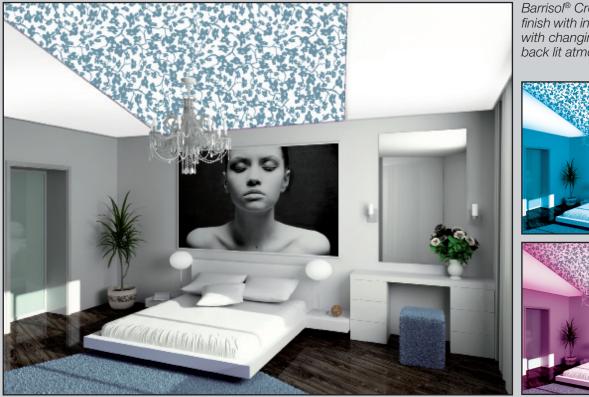

### Select a sheet finis

Please refer to the color reference card Ref. B712/10 or the sample card ref B712/01 for available colors in every line.

Barrisol<sup>®</sup> Creadesign<sup>®</sup> on translucent finish with integration of lighting system with changing colors to create specific back lit atmospheres.