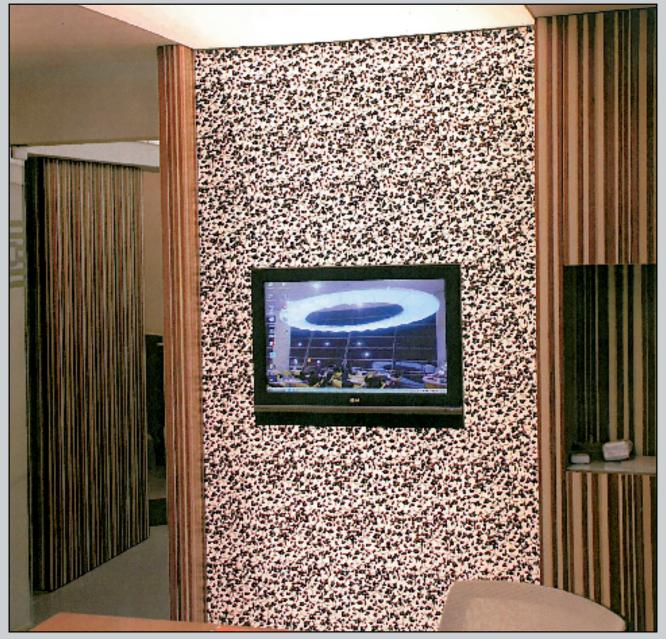

#### Choose your pattern

8 trendy patterns (baroque, floral, geometrical, savanna) are available among 24 colors of flocking and 6 finishes in the Barrisol<sup>®</sup> line of sheeting (choose among more than 120 colors), which offers you plenty of possibilities.

#### Uses

Walls, ceilings, furniture, lamps, the Barrisol<sup>®</sup> Creadesign<sup>®</sup> line decorates all your interiors.

#### **Applications**

The design and the finish of the Barrisol<sup>®</sup> CreaDesign<sup>®</sup> line offers a unique design for every interior space (residential or commercial).

design : Tekno

- Creative ideas for interior
- > Trendy patterns and design in forms and shapes
- Noble and warm materials
- Customization and creation of your own pattern
- Application for ceilings and walls