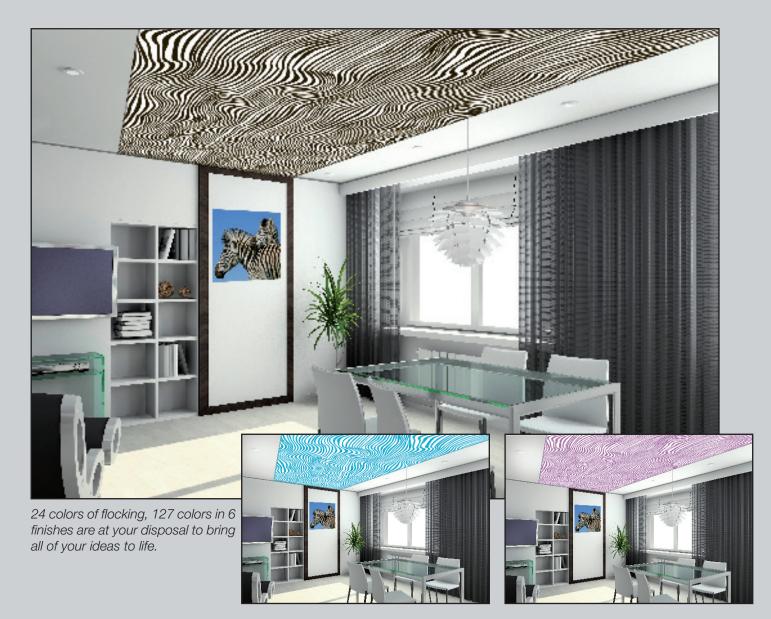

#### Choose your pattern

8 trendy patterns (baroque, floral, geometrical, savanna) are available among 24 colors of flocking and 6 finishes in the Barrisol<sup>®</sup> line of sheeting (choose among more than 120 colors), which offers you plenty of possibilities.

#### Uses

Walls, ceilings, furniture, lamps, the Barrisol<sup>®</sup> Creadesign<sup>®</sup> line decorates all your interiors.

#### **Applications**

The design and the finish of the Barrisol<sup>®</sup> CreaDesign<sup>®</sup> line offers a unique design for every interior space (residential or commercial).

design : Tekno

- Creative ideas for interior
- > Trendy patterns and design in forms and shapes
- Noble and warm materials
- Customization and creation of your own pattern
- Application for ceilings and walls