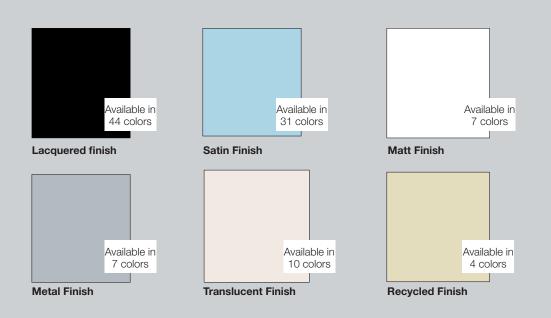

### Select a sheet finis

Please refer to the color reference card Ref. B712/10 or the sample card ref B712/01 for available colors in every line.

Barrisol<sup>®</sup> Creadesign<sup>®</sup> on translucent finish with integration of lighting system with changing colors to create specific back lit atmospheres.