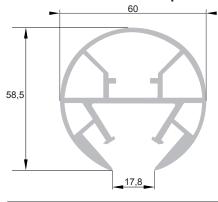

### 8 NEW BARRISOL DESIGNS®

Barrisol® have recently developed a new range of designs to add to our current selection of mounting systems. With new and improved models and unique designs for new uses, they are sure to provide the vital support you need, for even the most complex projects.

• Ref : BMS 365/50 wall and ceiling LED separator

• Ref: BMS 365/40 LED separator for circles and 3D shapes

· Réf ARCS - 12

· Réf ARCS - 13