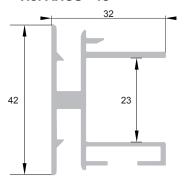

### Ref.: BS 350/24

Séparateur lumière Light separator Licht Trennprofil

poids - weight - Gewicht : 1.871 kg/ml