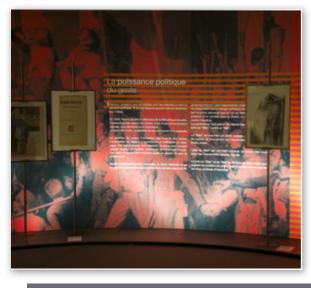

### A tribute to the mime artist Marcel Marceau

Exhibition made using **Artolis**® panels from **Barrisol**®, a partner of this event.

Yours sincerely, **Jean-Marc Scherrer**President

fmschenner

A TRIBUTE TO THE MIME ARTIST MARCEL MARCEAU
 By: Barrisol® Normalu® SAS

Supported by the city of Strasbourg and the Strasbourg Foundation, the "Un muséee pour le Mime" (A museum for the mime) group presented "Le Pouvoir du Geste" (**The Power of Motion**).

Exhibition made using **ARTOLIS** panels from **Barrisol®**, a partner of this event.

More information: https://www.francebleu.fr/infos/culture-loisirs/le-mime-marceau-l-honneur-strasbourg-sa-ville-natale-1488442517