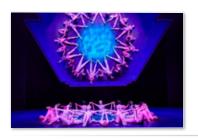

### 42<sup>nd</sup> street - stage musical - Barrisol® Mirror

The star of Broadway's biggest show in London is its **Barrisol® Mirror** frame.

VI

Ш

IV

■ Wishing you continued success with all our new Barrisol® products.

■ 42<sup>ND</sup> STREET - STAGE MUSICAL - BARRISOL® MIRROR

The star of '42nd Street', Broadway's biggest musical in London, is its Barrisol® Mirror frame.

By: Barrisol® Welch

More informations: http://www.42ndstreetmusical.co.uk