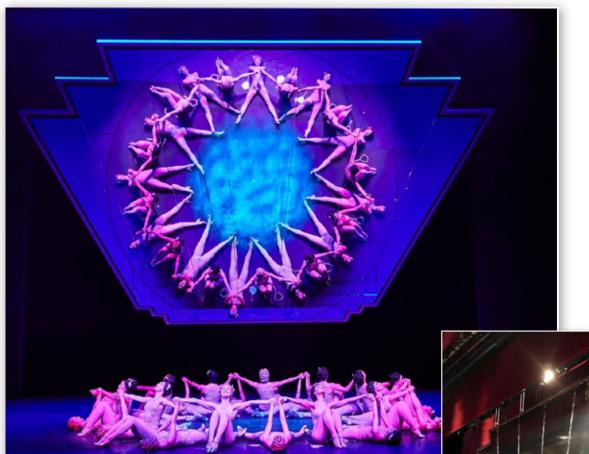

### 42<sup>nd</sup> street - stage musical - Barrisol® Mirror

The star of Broadway's biggest show in London is its **Barrisol® Mirror** frame.

VI

Ш

IV

■ Wishing you continued success with all our new Barrisol® products.

■ 42<sup>ND</sup> STREET - STAGE MUSICAL - BARRISOL® MIRROR

The star of '42nd Street', Broadway's biggest musical in London, is its Barrisol® Mirror frame.

By: Barrisol® Welch

More informations: http://www.42ndstreetmusical.co.uk