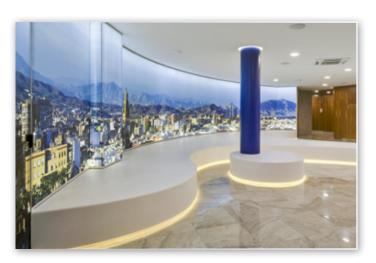

### The Artolis® project in Spain

**Artolis**<sup>®</sup> printed **Lighting**<sup>®</sup> (with patterns). 22m long backlit **Artolis**<sup>®</sup> **Light**<sup>®</sup> **Print**<sup>®</sup> **panel**.

### THE ARTOLIS® PROJECT IN SPAIN.

**Artolis**<sup>®</sup> printed **Lighting**<sup>®</sup> (with pattern connection)

Promoter: PROFU, S.A. - Urban Center – Murcia. Architect: Javier Zueco Sánchez – Lorenzo Tomás Gabarrón

22m long Artolis® Light® Print® backlit fabric.

The owner of the property wanted to light the room in such a way as to give a unique sense of depth.

Thus the concept of designing a printed fabric mural was born with the idea being to compensate for the constant sense of darkness.

His aim was to create a perspective using a panoramic photograph of the city of Murcia in Spain, focusing on its towers.

The backlit Artolis® system was the ideal solution, allowing the artist to create an open and welcoming atmosphere, like a window onto the world.