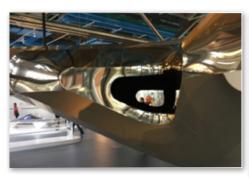

### 42<sup>nd</sup> street - stage musical - Barrisol® Mirror

The star of Broadway's biggest show in London is its **Barrisol® Mirror** frame.

VI

Ш

IV

■ Wishing you continued success with all our new Barrisol® products.

■ 42<sup>ND</sup> STREET - STAGE MUSICAL - BARRISOL® MIRROR

The star of '42nd Street', Broadway's biggest musical in London, is its Barrisol® Mirror frame.

By: Barrisol® Welch

More informations: http://www.42ndstreetmusical.co.uk