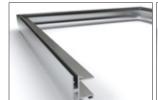

### 42<sup>nd</sup> street - stage musical - Barrisol® Mirror

The star of Broadway's biggest show in London is its **Barrisol® Mirror** frame.

VI

Ш

IV

■ Wishing you continued success with all our new Barrisol® products.

■ 42<sup>ND</sup> STREET - STAGE MUSICAL - BARRISOL® MIRROR

The star of '42nd Street', Broadway's biggest musical in London, is its Barrisol® Mirror frame.

By: Barrisol® Welch

More informations: http://www.42ndstreetmusical.co.uk