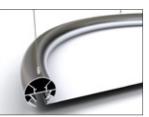

• Ref : BMS 365/50 wall and ceiling LED separator

• Ref: BMS 365/40 LED separator for circles and 3D shapes

· Réf ARCS - 12

· Réf ARCS - 13