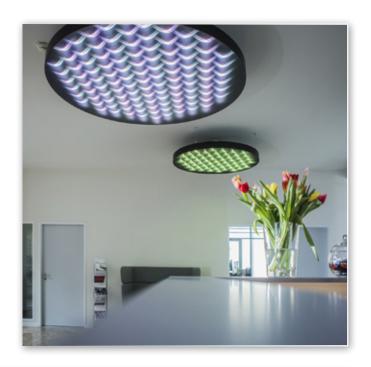

### ELT 3D® lighting in Germany

For an IT company, **Barrisol**® circular **ELT 3D**® lights, 1.4m and 1.9m in diameter, made using MI5 fabric.

### ELT 3D® LIGHTING IN GERMANY

By: EL SMART MATERIALS.

An exclusive collaboration began in July 2016 between **EL Smart Materials & Barrisol® - Normalu® S.A.S.** 

Following a period of adjustment and animated discussions, the first projects were launched, to great success.

A wonderful example of this can be found in the newly-designed entrance hall of an IT company, with **Barrisol® ELT 3D®** circular lights, 1.4m and 1.9m in diameter, made using MI5 fabric.

These three lights guarantee a remarkable atmosphere, day or night.