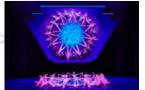

### 42<sup>nd</sup> street - stage musical - Barrisol® Mirror

The star of Broadway's biggest show in London is its **Barrisol® Mirror** frame.

VI

Ш

IV

■ Wishing you continued success with all our new Barrisol® products.

■ 42<sup>ND</sup> STREET - STAGE MUSICAL - BARRISOL® MIRROR

The star of '42nd Street', Broadway's biggest musical in London, is its Barrisol® Mirror frame.

By: Barrisol® Welch

More informations: http://www.42ndstreetmusical.co.uk