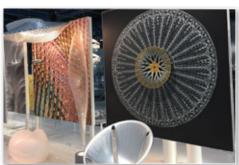

### Barrisol® Cocoon by Ross Lovegrove

The Barrisol® Cocoon is a steel-made design covered in gold stretched fabric Mirror® Gold on the outside.

**The Barrisol® Cocoon** is a design used for projections, made using steel and employing the double skin technique with stretched gold fabric **Mirror® Gold** on the outside, and black on the inside, allowing light to be absorbed. At the centre of this piece, plunged into the black, there is a small area where digital animations designed by the architect Alisa Andrasek, are projected. Fluorescent light filaments continuously sweep across the Cocoon, giving a hypnotic, aerodynamic effect, while a soundtrack plays in the background.