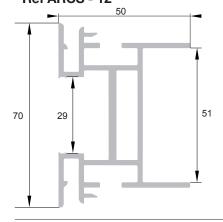

• Ref : BMS 365/50 wall and ceiling LED separator

• Ref: BMS 365/40 LED separator for circles and 3D shapes

· Réf ARCS - 12

· Réf ARCS - 13