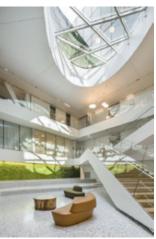

### ARCHI DESIGN AWARDS 2016

Awards were given to 2 projects designed using Barrisol® products:

The Hotel André Latin in the category for interiors and hotel design, Michael Malapert The Crédit Mutuel company headquarters in the category for Business-Industry/offices, AIA Architectes

### Hotel André Latin:

http://archidesignclub.com/magazine/rubriques/archidesignclub-awards/48334-les-laur%C3%A9ats-2017-int%C3%A9rieur.html
The Crédit Mutuel company headquarters

http://archidesignclub.com/magazine/rubriques/archidesignclub-awards/48336-les-laur%C3%A9ats-2017-activit%C3%A9.html