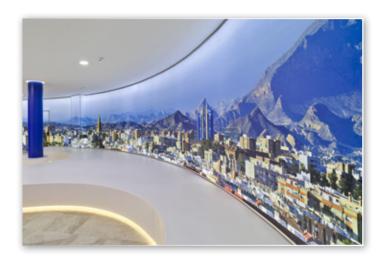

### The Artolis® project in Spain

**Artolis**<sup>®</sup> printed **Lighting**<sup>®</sup> (with patterns). 22m long backlit **Artolis**<sup>®</sup> **Light**<sup>®</sup> **Print**<sup>®</sup> **panel**.

### THE ARTOLIS® PROJECT IN SPAIN.

**Artolis**<sup>®</sup> printed **Lighting**<sup>®</sup> (with pattern connection)

Promoter: PROFU, S.A. - Urban Center – Murcia. Architect: Javier Zueco Sánchez – Lorenzo Tomás Gabarrón

22m long Artolis® Light® Print® backlit fabric.

The owner of the property wanted to light the room in such a way as to give a unique sense of depth.

Thus the concept of designing a printed fabric mural was born with the idea being to compensate for the constant sense of darkness.

His aim was to create a perspective using a panoramic photograph of the city of Murcia in Spain, focusing on its towers.

The backlit Artolis® system was the ideal solution, allowing the artist to create an open and welcoming atmosphere, like a window onto the world.