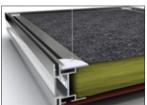

### Ref.: BS 350/24

Séparateur lumière Light separator Licht Trennprofil

poids - weight - Gewicht : 1.871 kg/ml