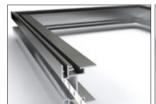

• Ref : BMS 365/50 wall and ceiling LED separator

• Ref: BMS 365/40 LED separator for circles and 3D shapes

· Réf ARCS - 12

· Réf ARCS - 13