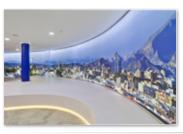

### THE ARTOLIS® PROJECT IN SPAIN.

**Artolis**<sup>®</sup> printed **Lighting**<sup>®</sup> (with pattern connection)

Promoter: PROFU, S.A. - Urban Center – Murcia. Architect: Javier Zueco Sánchez – Lorenzo Tomás Gabarrón

22m long Artolis® Light® Print® backlit fabric.

The owner of the property wanted to light the room in such a way as to give a unique sense of depth.

Thus the concept of designing a printed fabric mural was born with the idea being to compensate for the constant sense of darkness.

His aim was to create a perspective using a panoramic photograph of the city of Murcia in Spain, focusing on its towers.

The backlit Artolis® system was the ideal solution, allowing the artist to create an open and welcoming atmosphere, like a window onto the world.