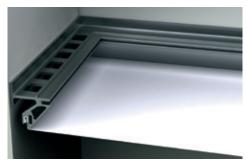

signs to add to our current selection of mounting systems. With new and improved models and unique designs for new uses, they are sure to provide the vital support you need, for even the most complex projects.

• Ref : BMS 365/50 wall and ceiling LED separator









• Ref: BMS 365/40 LED separator for circles and 3D shapes









· Réf ARCS - 12









· Réf ARCS - 13







# What's new

### Ref.: BS 350/24

Séparateur lumière Light separator Licht Trennprofil

poids - weight - Gewicht : 1.871 kg/ml





### **Ministar**®

### Ref. : BMS 335/50 LED

Tube aluminium pour cadre modulaire LED Aluminium tube for modular frame LED Aluminiumrohr für Modulrahmen LED

poids - weight - Gewicht : 0.603 kg/ml





### **BarriClim®**

Ref.: BMS CLIM 1

poids - weight - Gewicht : 0.799 kg/ml





### **Trempo**®

Ref.: BT 330

BT 330.01 BT 330.02

Profil aluminium Trempo® Aluminium Trempo® profile Aluminium Trempo® Profil

### BT 330.01

poids - weight - Gewicht : 0.654 kg/ml

BT 330.02

poids - weight - Gewicht : 1.184 kg/ml



# Upcoming events

### ARCHI DESIGN AWARDS 2016

Awards were given to 2 projects designed using Barrisol® products:

The Hotel André Latin in the category for interiors and hotel design, Michael Malapert The Crédit Mutuel company headquarters in the category for Business-Industry/offices, AIA Architectes





### Hotel André Latin:

http://archidesignclub.com/magazine/rubriques/archidesignclub-awards/48334-les-laur%C3%A9ats-2017-int%C3%A9rieur.html
The Crédit Mutuel company headquarters

http://archidesignclub.com/magazine/rubriques/archidesignclub-awards