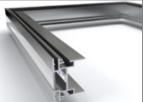

### 42<sup>nd</sup> street - stage musical - Barrisol® Mirror

The star of Broadway's biggest show in London is its **Barrisol® Mirror** frame.

VI

Ш

IV

■ Wishing you continued success with all our new Barrisol® products.

■ 42<sup>ND</sup> STREET - STAGE MUSICAL - BARRISOL® MIRROR

The star of '42nd Street', Broadway's biggest musical in London, is its Barrisol® Mirror frame.

By: Barrisol® Welch

More informations: http://www.42ndstreetmusical.co.uk