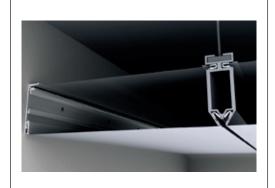

### **Ministar**®

### Ref. : BMS 335/50 LED

Tube aluminium pour cadre modulaire LED Aluminium tube for modular frame LED Aluminiumrohr für Modulrahmen LED

poids - weight - Gewicht : 0.603 kg/ml