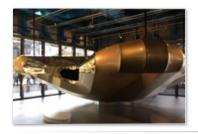

### Barrisol® Cocoon by Ross Lovegrove

The Barrisol® Cocoon is a steel-made design covered in gold stretched fabric Mirror® Gold on the outside.

### BARRISOL® COCOON BY ROSS LOVEGROVE

**The Barrisol® Cocoon** is a design used for projections, made using steel and employing the double skin technique with stretched gold fabric **Mirror® Gold** on the outside, and black on the inside, allowing light to be absorbed. At the centre of this piece, plunged into the black, there is a small area where digital animations designed by the architect Alisa Andrasek, are projected. Fluorescent light filaments continuously sweep across the Cocoon, giving a hypnotic, aerodynamic effect, while a soundtrack plays in the background.