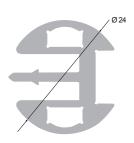

ew

### 8 NEW BARRISOL DESIGNS®

Barrisol® have recently developed a new range of designs to add to our current selection of mounting systems. With new and improved models and unique designs for new uses, they are sure to provide the vital support you need, for even the most complex projects.

• Ref : BMS 365/50 wall and ceiling LED separator









• Ref: BMS 365/40 LED separator for circles and 3D shapes









· Réf ARCS - 12









· Réf ARCS - 13







# What's new

### Ref.: BS 350/24

Séparateur lumière Light separator Licht Trennprofil

poids - weight - Gewicht : 1.871 kg/ml





### **Ministar**®

### Ref. : BMS 335/50 LED

Tube aluminium pour cadre modulaire LED Aluminium tube for modular frame LED Aluminiumrohr für Modulrahmen LED

poids - weight - Gewicht : 0.603 kg/ml





### **BarriClim®**

Ref.: BMS CLIM 1

poids - weight - Gewicht : 0.799 kg/ml





### **Trempo**®

Ref.: BT 330

BT 330.01 BT 330.02

Profil aluminium Trempo® Aluminium Trempo® profile Aluminium Trempo® Profil

### BT 330.01

poids - weight - Gewicht : 0.654 kg/ml

BT 330.02

poids - weight - Gewicht : 1.184 kg/ml



# Upcoming events

### ARCHI DESIGN AWARDS 2016

Awards were given to 2 projects designed using Barrisol® products:

The Hotel André Latin in the category for interiors and hotel design, Michael Malapert The Crédit Mutuel company headquarters in the category for Business-Industry/offices, AIA Architectes





### Hotel André Latin:

http://archidesignclub.com/magazine/rubriques/archidesignclub-awards/48334-les-laur%C3%A9ats-2017-int%C3%A9rieur.html
The Crédit Mutuel compan