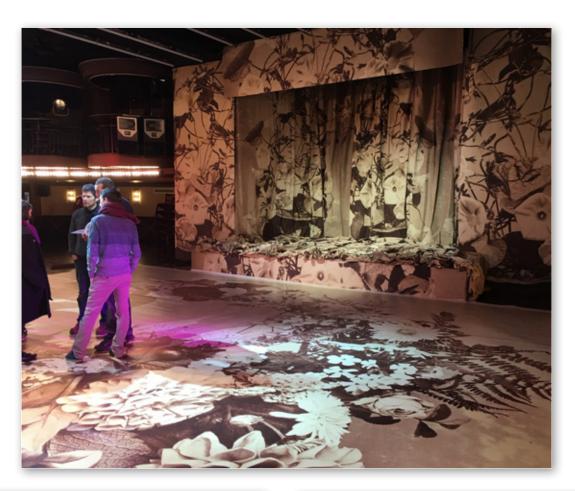

### ■ FRANCK SORBIER & BARRISOL®

For the spring-summer 2017 Fashion Week, the creativity of fashion designer **Franck Sorbier** & the expertise of **Barrisol**® came together to sweep the guests at the Pavillon des Champs-Elysées away with a sense of "Sweet Madness".

Cocoons made from carefully torn paper burst forward from stunning sepia-coloured dresses, inspired by the drawings of Georges Zipélius (a 19<sup>th</sup> century illustrator). This is set against a backdrop of large-format **Barrisol**® prints, made using the Adolphe Braun photo discovered in the archives of the Museum of Printed Textiles in Mulhouse.