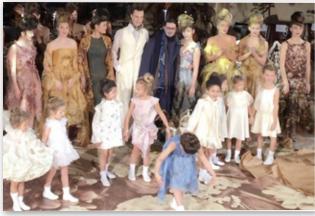

### ■ FRANCK SORBIER & BARRISOL®

For the spring-summer 2017 Fashion Week, the creativity of fashion designer **Franck Sorbier** & the expertise of **Barrisol**® came together to sweep the guests at the Pavillon des Champs-Elysées away with a sense of "Sweet Madness".

Cocoons made from carefully torn paper burst forward from stunning sepia-coloured dresses, inspired by the drawings of Georges Zipélius (a 19<sup>th</sup> century illustrator). This is set against a backdrop of large-format **Barrisol**® prints, made using the Adolphe Braun photo discovered in the archives of the Museum of Printed Textiles in Mulhouse.