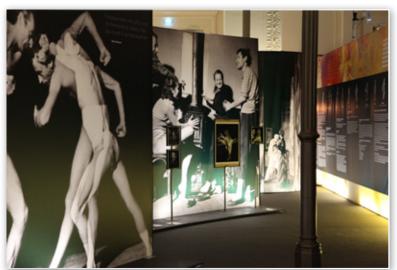

### A tribute to the mime artist Marcel Marceau

Exhibition made using **Artolis**® panels from **Barrisol**®, a partner of this event.

Yours sincerely, **Jean-Marc Scherrer**President

fmschenner

A TRIBUTE TO THE MIME ARTIST MARCEL MARCEAU
 By: Barrisol® Normalu® SAS

Supported by the city of Strasbourg and the Strasbourg Foundation, the "Un muséee pour le Mime" (A museum for the mime) group presented "Le Pouvoir du Geste" (**The Power of Motion**).

Exhibition made using **ARTOLIS** panels from **Barrisol®**, a partner of this event.

More information: https://www.francebleu.fr/infos/culture-loisirs/le-mime-marceau-l-honneur-strasbourg-sa-ville-natale-1488442517