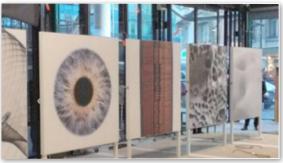

### The Artolis® project in Spain

**Artolis**<sup>®</sup> printed **Lighting**<sup>®</sup> (with patterns). 22m long backlit **Artolis**<sup>®</sup> **Light**<sup>®</sup> **Print**<sup>®</sup> **panel**.

### THE ARTOLIS® PROJECT IN SPAIN.

**Artolis**<sup>®</sup> printed **Lighting**<sup>®</sup> (with pattern connection)

Promoter: PROFU, S.A. - Urban Center – Murcia. Architect: Javier Zueco Sánchez – Lorenzo Tomás Gabarrón

22m long Artolis® Light® Print® backlit fabric.

The owner of the property wanted to light the room in such a way as to give a unique sense of depth.

Thus the concept of designing a printed fabric mural was born with the idea being to compensate for the constant sense of darkness.

His aim was to create a perspective using a panoramic photograph of the city of Murcia in Spain, focusing on its towers.

The backlit Artolis® system was the ideal solution, allowing the artist to create an open and welcoming atmosphere, like a window onto the world.