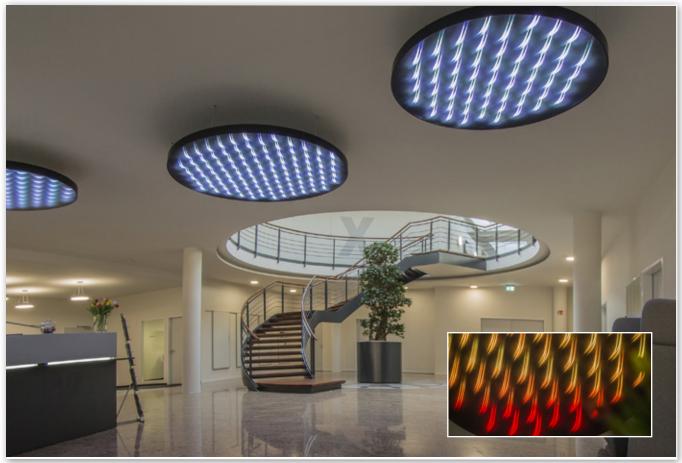

### ELT 3D® lighting in Germany

For an IT company, **Barrisol**® circular **ELT 3D**® lights, 1.4m and 1.9m in diameter, made using MI5 fabric.

### ELT 3D® LIGHTING IN GERMANY

By: EL SMART MATERIALS.

An exclusive collaboration began in July 2016 between **EL Smart Materials & Barrisol® - Normalu® S.A.S.** 

Following a period of adjustment and animated discussions, the first projects were launched, to great success.

A wonderful example of this can be found in the newly-designed entrance hall of an IT company, with **Barrisol® ELT 3D®** circular lights, 1.4m and 1.9m in diameter, made using MI5 fabric.

These three lights guarantee a remarkable atmosphere, day or night.