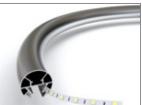

• Ref : BMS 365/50 wall and ceiling LED separator

• Ref: BMS 365/40 LED separator for circles and 3D shapes

· Réf ARCS - 12

· Réf ARCS - 13