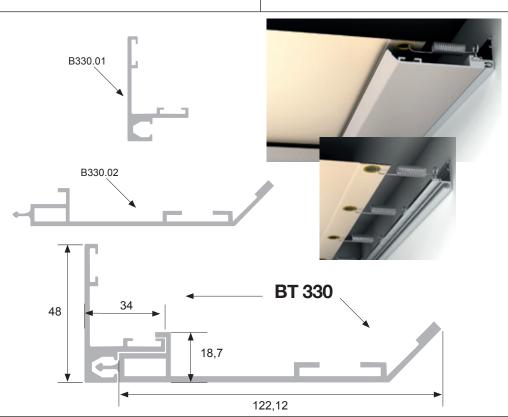

### **Trempo**®

Ref.: BT 330

BT 330.01 BT 330.02

Profil aluminium Trempo® Aluminium Trempo® profile Aluminium Trempo® Profil

### BT 330.01

poids - weight - Gewicht : 0.654 kg/ml

BT 330.02

poids - weight - Gewicht : 1.184 kg/ml