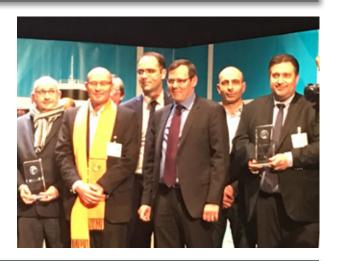

### CCI EXPORT AWARDS GALA

Regional Export 2016 Award: Barrisol® was a winner in the "Major Export" category.

Video available on: https://youtu.be/HpSH24Nh9To?list=PLyME3lhQJ4OSaOLn9Hntj-87 M2xsib3K