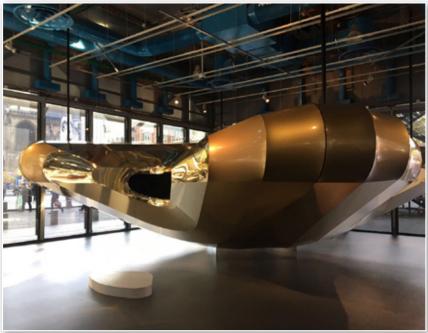

### Barrisol® Cocoon by Ross Lovegrove

The Barrisol® Cocoon is a steel-made design covered in gold stretched fabric Mirror® Gold on the outside.

### BARRISOL® COCOON BY ROSS LOVEGROVE

**The Barrisol® Cocoon** is a design used for projections, made using steel and employing the double skin technique with stretched gold fabric **Mirror® Gold** on the outside, and black on the inside, allowing light to be absorbed. At the centre of this piece, plunged into the black, there is a small area where digital animations designed by the architect Alisa Andrasek, are projected. Fluorescent light filaments continuously sweep across the Cocoon, giving a hypnotic, aerodynamic effect, while a soundtrack plays in the background.