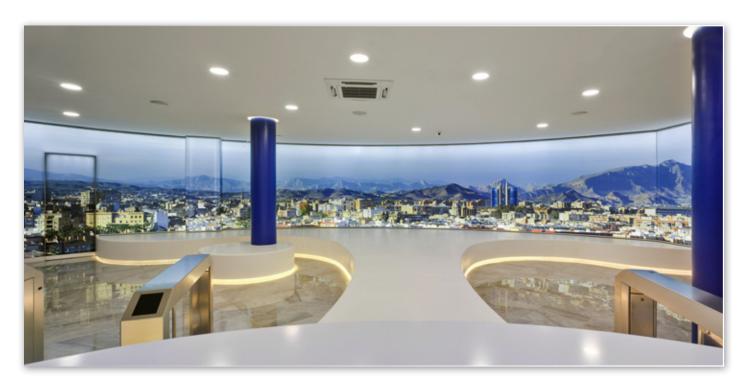

### THE ARTOLIS® PROJECT IN SPAIN.

**Artolis**<sup>®</sup> printed **Lighting**<sup>®</sup> (with pattern connection)

Promoter: PROFU, S.A. - Urban Center – Murcia. Architect: Javier Zueco Sánchez – Lorenzo Tomás Gabarrón

22m long Artolis® Light® Print® backlit fabric.

The owner of the property wanted to light the room in such a way as to give a unique sense of depth.

Thus the concept of designing a printed fabric mural was born with the idea being to compensate for the constant sense of darkness.

His aim was to create a perspective using a panoramic photograph of the city of Murcia in Spain, focusing on its towers.

The backlit Artolis® system was the ideal solution, allowing the artist to create an open and welcoming atmosphere, like a window onto the world.