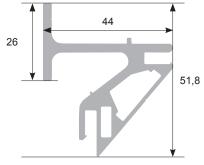

### Ref.: BS 350/24

Séparateur lumière Light separator Licht Trennprofil

poids - weight - Gewicht : 1.871 kg/ml