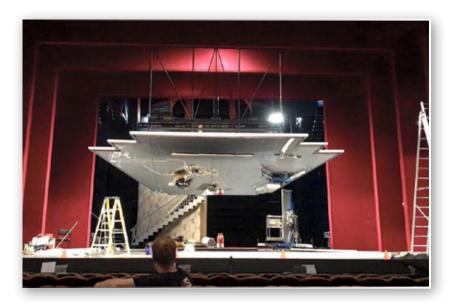

### 42<sup>nd</sup> street - stage musical - Barrisol® Mirror

The star of Broadway's biggest show in London is its **Barrisol® Mirror** frame.

VI

Ш

IV

■ Wishing you continued success with all our new Barrisol® products.

■ 42<sup>ND</sup> STREET - STAGE MUSICAL - BARRISOL® MIRROR

The star of '42nd Street', Broadway's biggest musical in London, is its Barrisol® Mirror frame.

By: Barrisol® Welch

More informations: http://www.42ndstreetmusical.co.uk