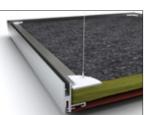

### 42<sup>nd</sup> street - stage musical - Barrisol® Mirror

The star of Broadway's biggest show in London is its **Barrisol® Mirror** frame.

VI

Ш

IV

■ Wishing you continued success with all our new Barrisol® products.

■ 42<sup>ND</sup> STREET - STAGE MUSICAL - BARRISOL® MIRROR

The star of '42nd Street', Broadway's biggest musical in London, is its Barrisol® Mirror frame.

By: Barrisol® Welch

More informations: http://www.42ndstreetmusical.co.uk