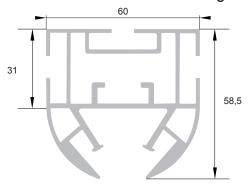

### Ref.: BS 350/24

Séparateur lumière Light separator Licht Trennprofil

poids - weight - Gewicht : 1.871 kg/ml