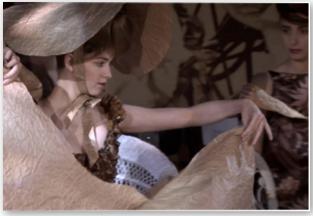

### ■ FRANCK SORBIER & BARRISOL®

For the spring-summer 2017 Fashion Week, the creativity of fashion designer **Franck Sorbier** & the expertise of **Barrisol**® came together to sweep the guests at the Pavillon des Champs-Elysées away with a sense of "Sweet Madness".

Cocoons made from carefully torn paper burst forward from stunning sepia-coloured dresses, inspired by the drawings of Georges Zipélius (a 19<sup>th</sup> century illustrator). This is set against a backdrop of large-format **Barrisol**® prints, made using the Adolphe Braun photo discovered in the archives of the Museum of Printed Textiles in Mulhouse.