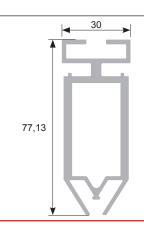

### Ref.: BS 350/24

Séparateur lumière Light separator Licht Trennprofil

poids - weight - Gewicht : 1.871 kg/ml