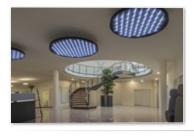

### ELT 3D® LIGHTING IN GERMANY

By: EL SMART MATERIALS.

An exclusive collaboration began in July 2016 between **EL Smart Materials & Barrisol® - Normalu® S.A.S.** 

Following a period of adjustment and animated discussions, the first projects were launched, to great success.

A wonderful example of this can be found in the newly-designed entrance hall of an IT company, with **Barrisol® ELT 3D®** circular lights, 1.4m and 1.9m in diameter, made using MI5 fabric.

These three lights guarantee a remarkable atmosphere, day or night.