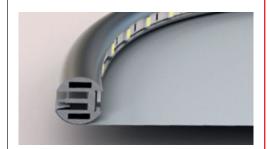

• Ref : BMS 365/50 wall and ceiling LED separator

• Ref: BMS 365/40 LED separator for circles and 3D shapes

· Réf ARCS - 12

· Réf ARCS - 13